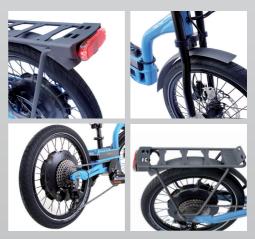

The soft-start and powerful Z15 motor from neodrives provides valuable help with setting off thanks to electric pushing aid.

The cables are routed inside the frame, which emphasises the linear design of the bike.

Of course, we did not skimp on the practical details: the mudguards, luggage rack, lighting system and side stands leave nothing to be desired.

- » Pedal assistance: up to 25 km/h
- » Motor: Neodrives hub motor Z15 250 W I 12/40 Nm
- » Rechargeable battery: Neodrives Z15 37 V I 16 Ah I 587 Wh
- » Running wheel sizes: 16" | 18" | 20"