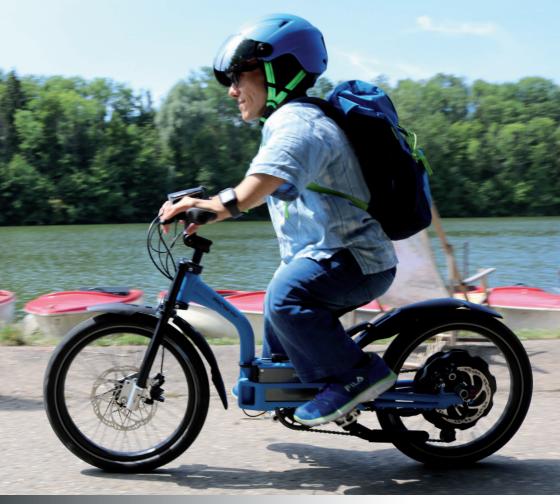

## THE PEDELEC FOR PEOPLE OF SHORT STATURE

## TECHNICAL SPECIFICA-

The **PED-E** is ideal for those of short stature due to its individual frame geometry.

In addition to 20" we also offer 18" & 16" wheels, which are ideally suited to those measuring approx. 90 cm to 145 cm in height.

The soft-start and powerful Z15 motor from neodrives provides valuable help with setting off thanks to electric pushing aid.

The cables are routed inside the frame, which emphasises the linear design of the bike.

Of course, we did not skimp on the practical details: the mudguards, luggage rack, lighting system and side stands leave nothing to be desired.

- » Pedal assistance: up to 25 km/h
- » Motor: Neodrives hub motor Z15 250 W I 12/40 Nm
- » Rechargeable battery: Neodrives Z15 37 V I 16 Ah I 587 Wh
- » Running wheel sizes: 16" | 18" | 20"