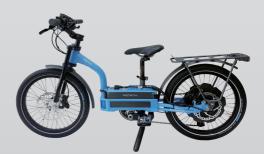

## TECHNICAL SPECIFICA-

The **PED-E** is ideal for those of short stature due to its individual frame geometry.

In addition to 20" we also offer 18" & 16" wheels, which are ideally suited to those measuring approx. 90 cm to 145 cm in height.

The soft-start and powerful Z15 motor from neodrives provides valuable help with setting off thanks to electric pushing aid.

The cables are routed inside the frame, which emphasises the linear design of the bike.

Of course, we did not skimp on the practical details: the mudguards, luggage rack, lighting system and side stands leave nothing to be desired.

- » Pedal assistance: up to 25 km/h
- » Motor: Neodrives hub motor Z15 250 W I 12/40 Nm
- » Rechargeable battery: Neodrives Z15 37 V I 16 Ah I 587 Wh
- » Running wheel sizes: 16" | 18" | 20"